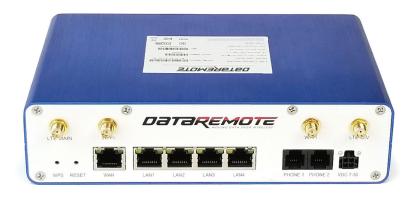

The CDS-9070 offers multiple ports (4 LAN, 1 WAN) and Wi-Fi 2.4GHz network for on premise networking, streaming, file-sharing and more to keep your business connected.

#### **RADIOS**

- 4x external antenna ports: 2 LTE, 2 Wi-Fi
- Wi-Fi Host

With an integrated battery backup, the CDS-9070 is an all-in-one device to keep business running.

- Type approved 4G/LTE and 3G support (FCC,PTCRB AT&T)
- Integral Router with 1x WAN, 4x LAN Ports
- Integral Wi-Fi (Host), 2.4GHz, 5GHz (802.11 b/g/n/ac)
- Industrial rugged metal case design
- Integrated battery back up unit
- Internet service priority/Failover options (WAN/LTE)
- Pre-programmed settings for M2M minimum management data usage