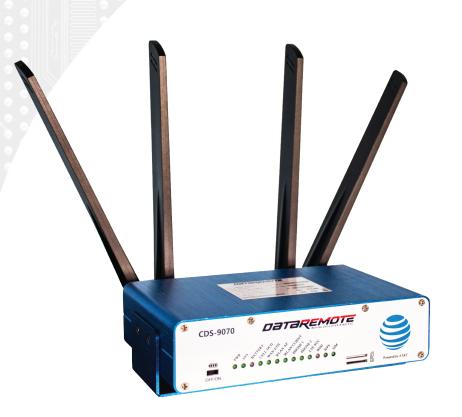

## Cellular WIFI Hotspot for Business

The DataRemote CDS-9070 Cellular WIFI hotspot is a plug-and-play, high performance 3G/4G device that is easy-to-deploy. Plus, the CDS-9070 comes with SMA antenna jacks with state-of-the-art high performance antennas to increase signal strength, maximizing coverage for both LTE and Wi-Fi.

The CDS-9070 offers multiple ports (4 LAN, 1 WAN) and Wi-Fi 2.4GHz network for on premise networking, streaming, file-sharing and more to keep your business connected.

#### **RADIOS**

- 4x external antenna ports: 2 LTE, 2 Wi-Fi
- Wi-Fi Host